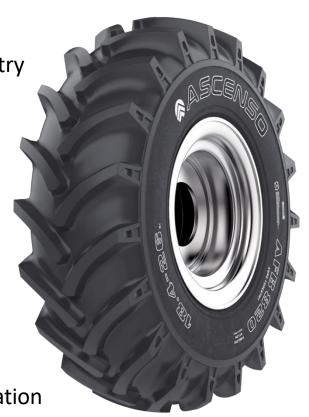

# **AFB 820**

### New Product Release Document

Release Month: October'21

**Brand:** ASCENSO

Tread Pattern: AFB 820

Tyre Construction: Bias

**Type:** Tube Less

Main Applications: Agro Forestry

TRA Code: R-1

## **Robust Lug Design:**

Combination of robust lugs used in forestry applications & good self-cleaning properties

#### **Flat and Wider Tread:**

Excellent stability during vehicle operation

**Specially Designed Tread Compound:** 

Ensures longer tyre life in forestry application